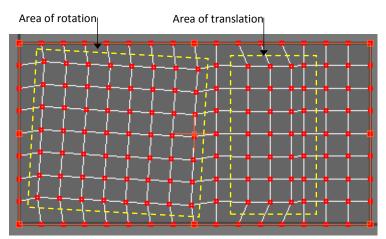

# Challenges of Finishing

- Key challenge is alignment & registration with pre-printed substrate
  - Pieces or in-line web
- Many different possible distortions (image and/or media) can be solved by:-
  - Mechanical
  - Vision systems + software

Translation (X & Y)

- Product detect (X translation)
- Feeders or software offset (Y translation)

Rotation

- Feeders
- Vision system + fiducials + software

## **Challenges of Finishing**

Trapezoid / Skew

• Vision system + fiducials + software

| Judget Frend      | Indpar Process | Julger Darich | Folger Elision | Anger Daniel |
|-------------------|----------------|---------------|----------------|--------------|
| indigen of second | Indyn d'rand   | Andyre Franch | Jadyer Const   | Auger Frank  |

Stretch and Compression (X & Y)

- Vision system + fiducials + software
- Encoder + product detect

GIS Correction Map For Finishing Layer (inverse of error) Mesh based correction accurately places finishing data in the desired location. Handles all translation, rotation, stretch, compression and skew as well as localized distortion correction

- General software conversion approach
- If you can measure the error we can correct it