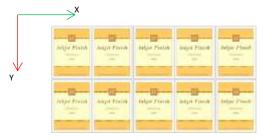

## **Challenges of Finishing**

Trapezoid / Skew

• Vision system + fiducials + software

| Judget Frend      | Indpar Process | Julger Darich | Folger Elision | Anger Daniel |
|-------------------|----------------|---------------|----------------|--------------|
| indigen of second | Indyn d'rand   | Andyre Franch | Jadyer Const   | Auger Frank  |

Stretch and Compression (X & Y)

- Vision system + fiducials + software
- Encoder + product detect

GIS Correction Map For Finishing Layer (inverse of error) Mesh based correction accurately places finishing data in the desired location. Handles all translation, rotation, stretch, compression and skew as well as localized distortion correction