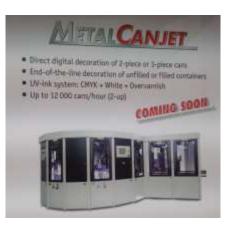

### **Direct to Shape**

- KBA MetalPrint
  - Metal Decojet
    - 3 piece containers
    - Aqueous inks
    - Suitable for food packaging
  - Metal CanJet
    - 2 or 3 piece cans
    - UV curable inks CMYK+W+V
    - Up to 12,000 can/hr (2-up)

www.globalinkjetsystems.com © Global Inkjet Systems Ltd