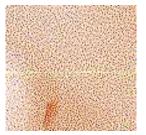

or isolated nozzles work best

- Clusters of nozzles much more difficult to hide
- Technology works best where there is some bleed/drop overlap

### Many different strategies exist using neighbouring nozzles

- Correction in contone or screened data
  - GIS believes best results achieved with contone correction
- Hide error in same colour plane to neighbouring nozzles
- Hide error in other inks in multi-ink backgrounds
  - If Cyan nozzle fails could add a little black to hide white space
- Works best in mid & light mid tones
  - Also improves dark tones
- Helps disguise/makes the missing nozzle less visible
  - •Less white space
- Numerous patents exist





www.globalinkjetsystems.com © Global Inkjet Systems Ltd



# Nozzle Out Compensation



4 Level CMYK Magenta nozzle out on line 511





# Flat Colours

#### Inkjet systems need to

- Stitch printheads without visible joins
- Print large areas of solids/flat colours

#### Drop volumes not always consistent across printhead

- More apparent the more heads you have in an array
- "Non-linearity" in drop volume
- Even small difference can affect final print particularly areas of solid colour
- We want uniformity flat colours

#### • Lots of reasons this can happen:-

- Printhead manufacturing issue drop ejection may not be consistent
- Temperature variation in ink system affects ink viscosity
- Piezo activity heavy use of some sections of printhead creates warm areas
- Electronics uncalibrated/low quality electronics may affect drop volume







# Printhead Linearization

- Some electronic/printhead solutions but greatest