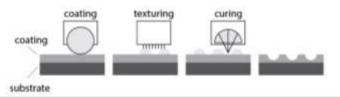

# Finishing/Adding Value

- Textures an example from the wood finishing market shown at Ligna 2017
- Kuei, Italy in-line single pass demonstration with Cefla Finishing
  - High 3D definition, textures, haptic effects

"The process is straightforward, on the wet coating applied with standard techniques (roller/spray/curtain) our proprietary fluid is jetted. The structure is then formed and UV curing is fixing it." <u>www.kuei.it</u>