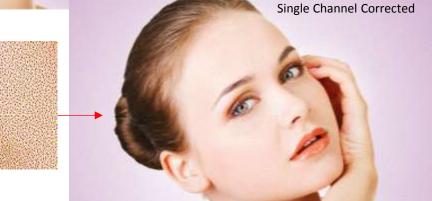

isolated nozzles work best

- Clusters of nozzles much more difficult to hide
- Technology works best where there is some bleed/drop overlap

### Many different strategies exist using neighbouring nozzles

- Correction in contone or screened data
  - GIS believes best results achieved with contone correction
- Hide error in same colour plane to neighbouring nozzles
- Hide error in other inks in multi-ink backgrounds
  - If Cyan nozzle fails could add a little black to hide white space
- Works best in mid & light mid tones
  - Also improves dark tones
- Helps disguise/makes the missing nozzle less visible
  - •Less white space
- Numerous patents exist





www.globalinkjetsystems.com © Global Inkjet Systems Ltd



# Nozzle Out Compensation



4 Level CMYK Magenta nozzle out on line 511





# Flat Colours

#### Inkjet systems need to

- Stitch printheads without visible joins
- Print large areas of solids/flat colours

#### Drop volumes not always consistent across printhead

- More apparent the more heads you have in an array
- "Non-linearity" in drop volume
- Even small difference can affect final print particularly areas of solid colour
- We want uniformity flat colours

#### • Lots of reasons this can happen:-

- Printhead manufacturing issue drop ejection may not be consistent
- Temperature variation in ink system affects ink viscosity
- Piezo activity heavy use of some sections of printhead creates warm areas
- Electronics uncalibrated/low quality electronics may affect drop volume







# Printhead Linearization

- Some electronic/printhead solutions but greatest ca